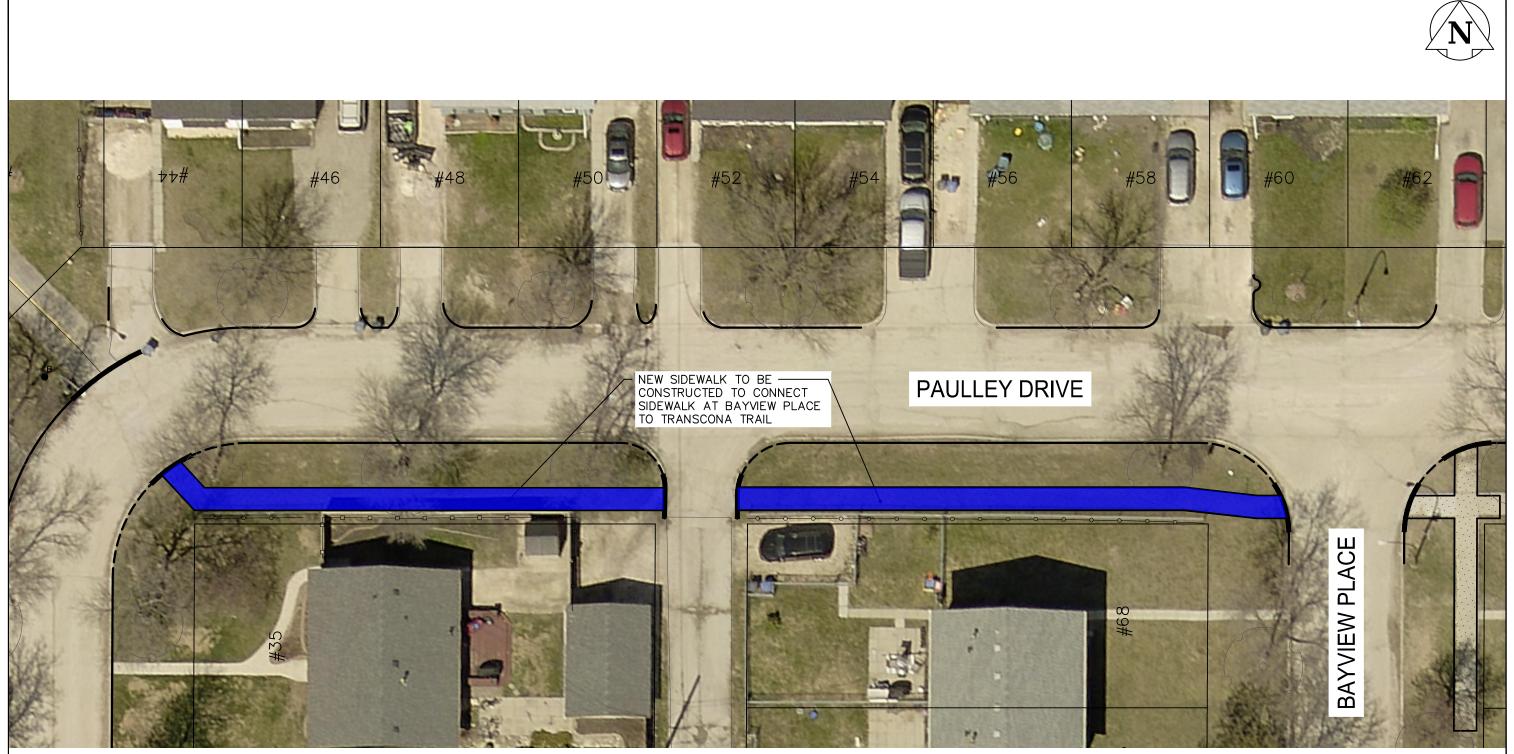

## Construction start window: Duration:

July to September 2025 Approximately 10 weeks, weather permitting

We will:

- Repair roadway pavement
- Repair and adjust underground infrastructure
- Repair curbs
- Repair sidewalk as required
  - A new sidewalk will be added between Bayview Place and the Transcona Trail
- Place an asphalt pavement overlay
- Restore approaches and boulevards as required

| Inc.       | 2025 PAULLEY DRIVE REHABILITATION |       |                     |                           |  |
|------------|-----------------------------------|-------|---------------------|---------------------------|--|
| ace<br>8B8 | SIDEWALK EXTENSION                |       |                     |                           |  |
| 364        | BAYVIEW PLACE TO TRANSCONA TRAIL  |       |                     |                           |  |
| 364<br>:om | SCALE:                            | 1:250 | DATE:<br>2025-03-28 | DWG. No. CA0043425-SK- 01 |  |